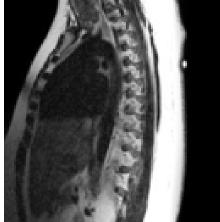

## **UNCATEGORIZED**

MR-SPOT® 121

Ref: 121, (QTY: 40 / box)

• 3.0cm Radiance® filled tube

• ideal for thoracic spines and larger areas of interest

**Read More** 

**CODE** BEEK121

**Price:** \$130.00 excluding GST **Category:** <u>Uncategorized</u>