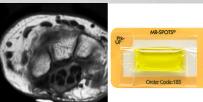

## **UNCATEGORIZED**

MR-SPOT® 121

Ref: 121, (QTY: 40 / box)

• 3.0cm Radiance® filled tube

• ideal for thoracic spines and larger areas of interest

**Read More** 

**CODE** BEEK121

**Price:** \$130.00 excluding GST **Category:** <u>Uncategorized</u>