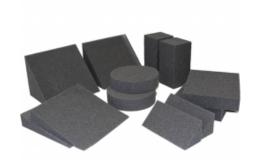

### **POSITIONING SET OF MIXED FOAMS (SET 1)**

Foam wedges and blocks are a key component to creating highquality radiographs.

2x FOAM02 - Circle: 100x50mm
2x FOAM03 - Small Wedge: 210x75x75mm
2x FOAM04 - 15° Wedge: 250x250x50mm
2x FOAM05 - 90° Wedge: 250x180x180mm
2x FOAM07 - Thin Block: 250x200x50mm
2x FOAM18 - Block: 200x100x100mm

CODE C-FOAM11-1

**Price:** 

**Category:** Foams

Tags: foams, Mixed foams, Positioning Foams, Set of Mixed Foams