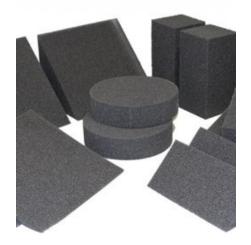

# POSITIONING SET OF MIXED FOAMS (SET 2)

#### **SET OF MIXED FOAMS**

Variety of shapes and sizes available, or design your own.

- 2x FOAM02 Circle
- 2x FOAM03 Small Wedge
- 2x FOAM04 15° Wedge
- 1x FOAM05 90° Wedge
- 1x FOAM06 Long 90° Wedge
- 2x FOAM07 Thin Block

### Read More

CODE C-FOAM11-2

Price:

Categories: Foams, Positioning Aids

Tags: foams, mixed, Positioning Aids, Set of Mixed Foams

ATX Chiropractic Solutions