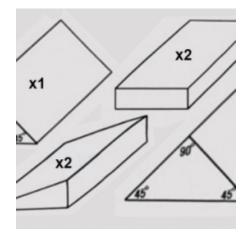

### **POSITIONING SET OF MIXED FOAMS (SET 1)**

Foam wedges and blocks are a key component to creating highquality radiographs.

2x FOAM02 - Circle: 100x50mm
2x FOAM03 - Small Wedge: 210x75x75mm
2x FOAM04 - 15° Wedge: 250x250x50mm
2x FOAM05 - 90° Wedge: 250x180x180mm
2x FOAM07 - Thin Block: 250x200x50mm
2x FOAM18 - Block: 200x100x100mm