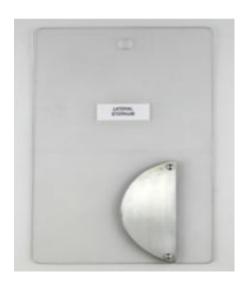

#### **LATERAL STERNUM**

Lateral Sternum: Shield for lateral exposures

**Read More** 

**CODE** C-FIL1017

**Price:** \$67.65 excluding GST **Category:** Collimator Filters