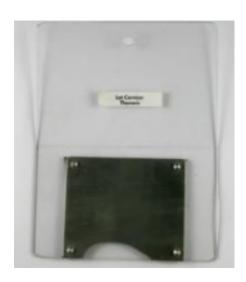

#### **NOLAN FILTER LATERAL CERVICO THORACIC**

Accommodates relative thickness of the shoulder to the Cervical or Thyroid region.

**Read More** 

**CODE** C-FIL1011

**Price:** \$95.25 excluding GST **Category:** Collimator Filters