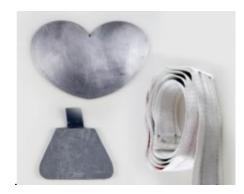

## **NOLAN FILTER, GONAD SHIELD SYSTEM SET**

Set of male and female gonad shields

and belt.

**Read More** 

**CODE** C-FIL1006

**Price:** 

**Category:** Collimator Filters

Tags: Filters, Filters and Grids, Nolan Filters