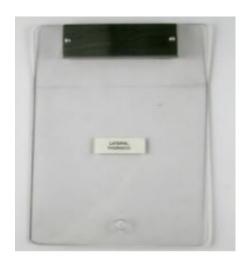

## **NOLAN FILTER, LATERAL THORACIC**

Lateral Thoracic. Compensating wedge

**Read More** 

**CODE** C-FIL1014

**Price:** \$65.52 excluding GST **Category:** Collimator Filters

Tags: Filters, Filters and Grisds, Nolan Filters