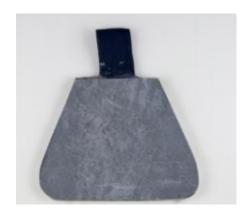

#### **NOLAN FILTER, LATERAL GONAD**

Lateral M/F Gonad shield for lateral exposures