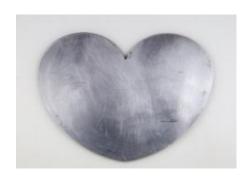

## **NOLAN FILTER, A-P FEMALE GONAD SHIELD**

A-P Female Gonad Shield for AP shots.

**Read More** 

**CODE** C-FIL1002

**Price:** \$103.80 excluding GST **Category:** Collimator Filters

Tags: Filters, Filters and Grisds, Nolan Filters

#### **NOLAN FILTER, A-P MALE GONAD**

A-P Male Gonad Shield for AP shots.

Read More

**CODE** C-FIL1003

**Price:** \$115.90 excluding GST **Category:** Collimator Filters