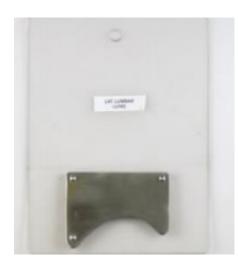

## **NOLAN FILTER, LATERAL LUMBAR LUNG**

Lateral Lumbar Lung: Lumbar Lung shield for lateral exposures

**Read More** 

**CODE** C-FIL1013

**Price:** \$81.10 excluding GST **Category:** Collimator Filters

Tags: Filters, Filters and Grisds, Nolan Filters