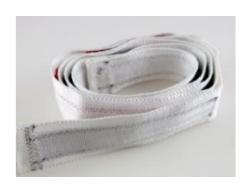

## **NOLAN FILTER, GONAD SYSTEM BELT**

Velcro belt to suspend gonad shields

**Read More** 

CODE C-FIL1010

**Price:** \$48.00 excluding GST **Category:** Collimator Filters