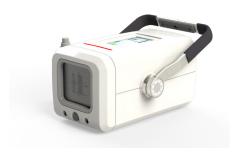

# ATX PORTABLE X-RAY GENERATOR 5KW

#### ATX Portable X-ray system

- Designed with innovation in mind, Ultra-light, high frequency x-ray system.
- Compact size and lightweight body
- Durable rugged exterior

Provided with Compliance testing as per local radiation health regulations.

**Lead time:** Subject to stock availability, transit times and radiation licensing. Estimated shipping date to be provided once the purchase is confirmed

Please contact us for pricing

**Read More** 

**CODE** E-GEN1123