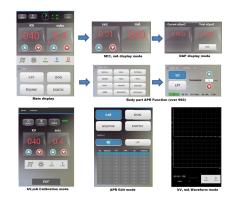

# ATX SMART PORTABLE X-RAY GENERATOR

#### ATX Smart-portable X-ray system

- Embedded tablet touch screen console
- Designed with innovation in mind, Ultra-light, high frequency xray system.
- Compact size and lightweight body
- Durable rugged exterior
- Auto calibration function
- Body part APR function (over 960 APR)
- DAP display function
- Also available with a traditional button keypad control

Compliance testing as per local radiation health regulations proivided

**<u>Lead time</u>**: Subject to stock availability, transit times and radiation licensing. Estimated shipping date to be provided once the purchase is

confirmed

Read More

CODE EQU-GEN-10020

Price:

Categories: X-Ray Components, X-Ray Equipment
Tags: generator, Mobile Generator, Portable Generator, xray