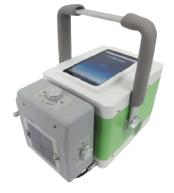

# ATX SMART PORTABLE X-RAY GENERATOR

#### ATX Smart-portable X-ray system

- Embedded tablet touch screen console
- Designed with innovation in mind, Ultra-light, high frequency xray system.
- Compact size and lightweight body
- Durable rugged exterior
- Auto calibration function
- Body part APR function (over 960 APR)
- DAP display function
- Also available with a traditional button keypad control

Compliance testing as per local radiation health regulations proivided

**<u>Lead time</u>**: Subject to stock availability, transit times and radiation licensing. Estimated shipping date to be provided once the purchase is