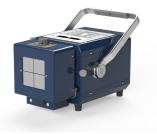

### **ATX Portable X-ray system**

- Designed with innovation in mind, Ultra-light, high frequency x-ray system.
- Compact size and lightweight body
- Durable rugged exterior

**Lead time:** Subject to stock availability, transit times and radiation licensing. Estimated shipping date to be provided once the purchase is confirmed

Please contact us for pricing

**Read More** 

CODE E-GEN1124

Price:

Categories: X-Ray Components, X-Ray Equipment

Tags: battery, equine, generator, Mobile Generator, Portable

Generator, xray