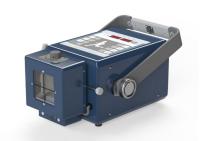

# ATX SMART PORTABLE X-RAY GENERATOR

#### ATX Smart-portable X-ray system

- Embedded tablet touch screen console
- Designed with innovation in mind, Ultra-light, high frequency xray system.
- Compact size and lightweight body
- Durable rugged exterior
- Auto calibration function
- Body part APR function (over 960 APR)
- DAP display function
- Also available with a traditional button keypad control

Compliance testing as per local radiation health regulations proivided

**<u>Lead time</u>**: Subject to stock availability, transit times and radiation licensing. Estimated shipping date to be provided once the purchase is

confirmed

Read More

CODE EQU-GEN-10020

Price:

Categories: X-Ray Components, X-Ray Equipment
Tags: generator, Mobile Generator, Portable Generator, xray