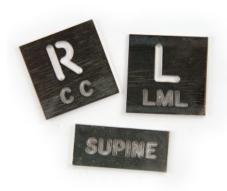

# ID MARKERS, L & R LEAD LETTER WITH 2 INITIALS MOUNTED

Read More CODE C-ID1012 Price: \$15.00 excluding GST Category: Lead Letters Tag: Markers