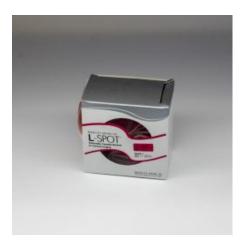

#### **BEEKLEY L-SPOT® 112**

"L" Spot

Radiopaque "L" Orientation marker

65 per box

Read More CODE C-BEEK112 Price: \$127.00 excluding GST Categories: Markers, Skin Markers Tags: Beekley Spots, L-spot, Markers