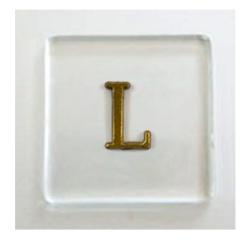

## ID MARKERS, L MOUNTED LEAD LETTER 10MM

Mounted Lead Letter (9mm)

Read More CODE ID09 Price: \$5.00 excluding GST Category: <u>Uncategorized</u> Tags: <u>ID Markers & Stencils</u>, <u>Markers</u>