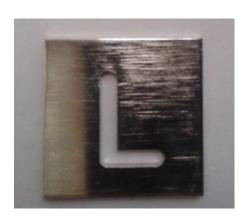

## ID MARKERS, L MOUNTED LEAD LETTER 10MM

Mounted Lead Letter (9mm)

Read More CODE ID09 Price: \$5.00 excluding GST Category: <u>Uncategorized</u> Tags: <u>ID Markers & Stencils</u>, <u>Markers</u>