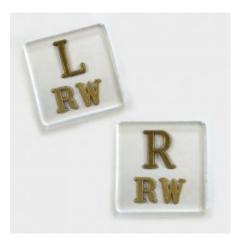

# ID MARKERS, L & R LEAD LETTER WITH 2 INITIALS MOUNTED

Read More CODE C-ID1012 Price: \$15.00 excluding GST Category: Lead Letters Tag: Markers