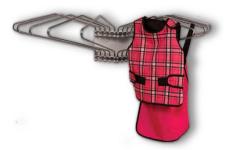

### LEAD GOWN PRICE CALCULATOR

#### Choose your Size

| (XS) X-Small: | 18" / 46 cm Wide - Fits Chest 30-34" / 76.2-86.4cm  |
|---------------|-----------------------------------------------------|
| (S) Small:    | 20" / 51 cm Wide - Fits Chest 34-38" / 86.4-96.5cm  |
| (M) Medium:   | 22" / 56 cm Wide - Fits chest 38-42" / 96.5-106.7cm |
| (L) Large:    | 24" / 61 cm Wide - Fits Chest 42-46" 106.7-116.8cm  |

Regular lead = 0.5mm

Read More CODE CONS-PRO-10012 Price: Category: Personal Radiation Protection Tags: Lead Gown, lead shielding, xray, xray gown