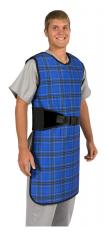

### LEAD GOWN PRICE CALCULATOR

#### Choose your Size

| (XS) X-Small: | 18" / 46 cm Wide - Fits Chest 30-34" / 76.2-86.4cm  |
|---------------|-----------------------------------------------------|
| (S) Small:    | 20" / 51 cm Wide - Fits Chest 34-38" / 86.4-96.5cm  |
| (M) Medium:   | 22" / 56 cm Wide - Fits chest 38-42" / 96.5-106.7cm |
| (L) Large:    | 24" / 61 cm Wide - Fits Chest 42-46" 106.7-116.8cm  |

Regular lead = 0.5mm

Read More CODE CONS-PRO-10012 Price: Category: Personal Radiation Protection Tags: Lead Gown, lead shielding, xray, xray gown