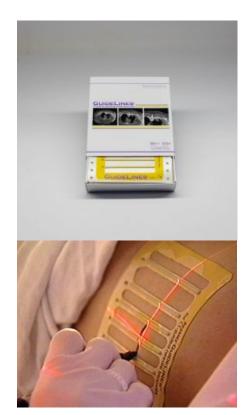

## **BEEKLEY GUIDELINES® CT BIOPSY GRID 117**

**GuideLines® CT Biopsy Grid 117** 

Ref: 117, (QTY: 20/box)

• 4" x 5" biopsy grid

• 7 non-metallic radiopaque lines

• open pane design for easy mark placement

• ideal for CT-guided biopsies of the neck and other small areas

#### Read More

**CODE** C-BEEK117

**Price:** \$256.00 excluding GST

Categories: Markers, Skin Markers

Tag: GuideLines®