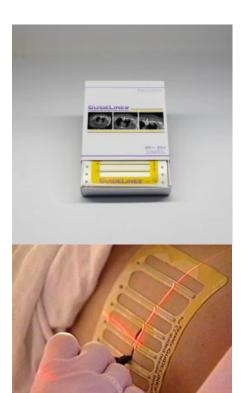

## **BEEKLEY GUIDELINES® CT BIOPSY GRID 117**

GuideLines® CT Biopsy Grid 117

Ref: 117, (QTY: 20/box)

- 4" x 5" biopsy grid
- 7 non-metallic radiopaque lines
- open pane design for easy mark placement
- ideal for CT-guided biopsies of the neck and other small areas

#### Read More

**CODE** CONS-MAR-10007 **Price:** \$231.60 excluding GST

Categories: Markers, Skin Markers

Tag: GuideLines®

**ATX Chiropractic Solutions** 