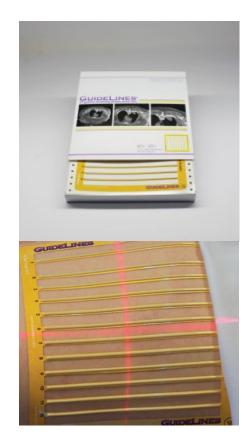

### **BEEKLEY GUIDELINES® CT BIOPSY GRID 217**

GuideLines® CT Biopsy Grid 217

Ref: 217, (QTY: 15 / box)

- 7" x 7.5" biopsy grid
- 12 non-metallic radiopaque lines
- open pane design for easy mark placement
- ideal for CT-guided biopsies of abdomen and other large areas

#### **Read More**

**CODE** C-BEEK217

**Price:** \$256.00 excluding GST

Categories: Markers, Skin Markers

Tag: GuideLines®