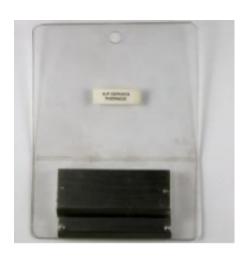

### **NOLAN FILTERS, A-P CERVICO THORACIC**

A-P Cervico Thoracic Compensating wedge

Read More

**CODE** C-FIL1001

Price: \$136.50 excluding GST
Category: Collimator Filters
Tags: Filters, Full Spine Filters