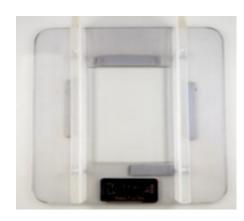

#### **NOLAN FILTER FACE PLATE**

Mounts directly on to the collimator to

accommodate multiple filters

**Read More** 

**CODE** C-FIL1008

**Price:** \$245.00 excluding GST **Category:** Collimator Filters

Tags: Filters, Full Spine Filters, Nolan Filters