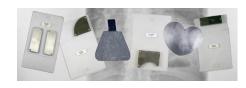

### **NOLAN FILTER POINT FILTERS**

POINT FILTERS. Can be used for compensation in all views.

Adjust the exposure to the place according to anatomical thickness. Lower until the bottom is just above the iliac crests.