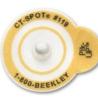

## **BEEKLEY CT-SPOT® 119**

**BEEKLEY CT-SPOT® 119** 

Ref: 119, (QTY: 85/box)

Ideal for marking 3-point set-ups and isocenters, these unique markers image brightly during simulation without streaking or artifact.

- 2.3mm non-metallic pellet
- for 3-points set-ups and isocenters

## Read More

**CODE** C-BEEK119

Price: \$183.00 excluding GST

**Categories:** Markers, Skin Markers

Tags: CT Simulation Skin Markers, Grids and Markers

Ideal for marking 3-point set-ups and isocenters, these unique markers image brightly during simulation without streaking or artifact.