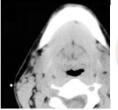

## **BEEKLEY CT-SPOT® 119**

**BEEKLEY CT-SPOT® 119** 

Ref: 119, (QTY: 85/box)

Ideal for marking 3-point set-ups and isocenters, these unique markers image brightly during simulation without streaking or artifact.

- 2.3mm non-metallic pellet
- for 3-points set-ups and isocenters

## Read More

**CODE** C-BEEK119

Price: \$183.00 excluding GST

**Categories:** Markers, Skin Markers

Tags: CT Simulation Skin Markers, Grids and Markers

Ideal for marking 3-point set-ups and isocenters, these unique markers image brightly during simulation without streaking or artifact.