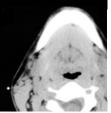

## **BEEKLEY CT-SPOT® 119**

**BEEKLEY CT-SPOT® 119** 

Ref: 119, (QTY: 85/box)

Ideal for marking 3-point set-ups and isocenters, these unique markers image brightly during simulation without streaking or artifact.

## Read More

**CODE** C-BEEK119

Price: \$183.00 excluding GST

**Categories:** Markers, Skin Markers

Tags: CT Simulation Skin Markers, Grids and Markers

Ideal for marking 3-point set-ups and isocenters, these unique markers image brightly during simulation without streaking or artifact.