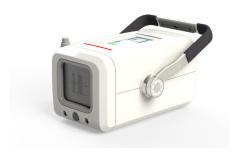

## ATX PORTABLE X-RAY GENERATOR 5KW

#### ATX Portable X-ray system

- Designed with innovation in mind, Ultra-light, high frequency x-ray system.
- Compact size and lightweight body
- Durable rugged exterior

Provided with Compliance testing as per local radiation health regulations.

**Lead time:** Subject to stock availability, transit times and radiation licensing. Estimated shipping date to be provided once the purchase is confirmed

Please contact us for pricing

**Read More** 

**CODE** E-GEN1123