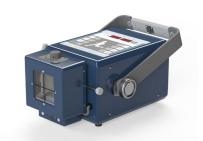

#### ATX Portable X-ray system

- Designed with innovation in mind, Ultra-light, high frequency x-ray system.
- Compact size and lightweight body
- Durable rugged exterior

Provided with Compliance testing as per local radiation health regulations.

**Lead time:** Subject to stock availability, transit times and radiation licensing. Estimated shipping date to be provided once the purchase is confirmed

Please contact us for pricing

**Read More** 

**CODE** E-GEN1123

Price:

Categories: X-Ray Components, X-Ray Equipment

Tags: battery, equine, generator, Mobile Generator, Portable

Generator, xray