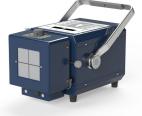

#### ATX Portable X-ray system

- Designed with innovation in mind, Ultra-light, high frequency x-ray system.
- Compact size and lightweight body
- Durable rugged exterior

Provided with Compliance testing as per local radiation health regulations.

**Lead time:** Subject to stock availability, transit times and radiation licensing. Estimated shipping date to be provided once the purchase is confirmed

Please contact us for pricing

**Read More** 

**CODE** E-GEN1123