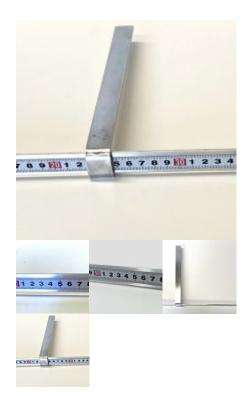

### RADIOGRAPHY CALIPER

Easy to use caliper for anatomy thickness measurements.

Set you cm thickness generator factors for optimum plate dose.

#### Read More

CODE E-ACC1033

Price: \$125.00 excluding GST

Categories: Foams, Positioning Aids

Tags: anatomy, factors, measurement, radiography, thickness, X-ray