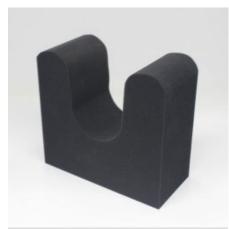

# **POSITIONING FOAM, HEAD IMMOBILISER 250X270X180MM**

#### **Head Immobiliser Foam:**

Is a U shaped foam designed to support the head of a patient during X-ray, CT and MRI studies. 250x270x180mm

Read More
CODE FOAM61

Price:

Category: <u>Foams</u>
Tag: <u>Head Inmobiliser</u>