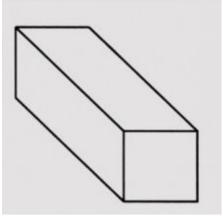

## **POSITIONING FOAM LONG 90° WEDGE 900X180X180MM**

**Foam 90° wedge** with a triangular face at each end 900x180x180mm.

Read More

**CODE** c-FOAM06

**Price:** 

**Category:** Foams

Tag: Foam long 90°wedge

## **POSITIONING FOAM THIN BLOCK 250X200X50MM**

**Rectangular Foam Thin Block**, 250x200mm, 50mm in depth.

Read More

**CODE** c-FOAM07

Price:

Category: Foams
Tag: Foam Thin Block

**600mm Long Foam 90° wedge** with a 2 triangular faces at the ends 180x180x250mm.

Read More

**CODE** c-FOAM08

**Price:** 

**Category:** Foams

Tag: 600mm Long Foam 90° wedge