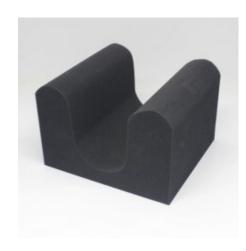

# **POSITIONING FOAM, HEAD IMMOBILISER 250X270X180MM**

#### **Head Immobiliser Foam:**

Is a U shaped foam designed to support the head of a patient during X-ray, CT and MRI studies. 250x270x180mm

Read More
CODE FOAM61

Price:

Category: <u>Foams</u>
Tag: <u>Head Inmobiliser</u>