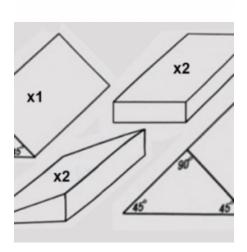

#### **SET OF MIXED FOAMS**

Variety of shapes and sizes available, or design your own.

- 2x FOAM02 Circle
- 2x FOAM03 Small Wedge
- 2x FOAM04 15° Wedge
- 1x FOAM05 90° Wedge
- 1x FOAM06 Long 90° Wedge
- 2x FOAM07 Thin Block

CODE C-FOAM11-2

**Price:** 

**Categories:** Foams, Positioning Aids

Tags: foams, mixed, Positioning Aids, Set of Mixed Foams