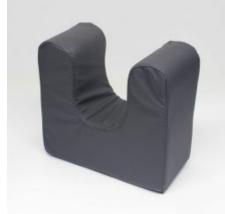

# POSITIONING FOAM, FOREHEAD IMMOBILISER 120X270X250MM

#### Forehead Immobiliser:

Is a U shaped designed to support the forehead of a patient during X-ray, CT and MRI studies. Can be covered in Dartex or vinyl. 120x270x250mm.

#### Read More

**CODE** C-FOAM62

**Price:** 

**Category:** Foams

Tag: Forehead Immobiliser