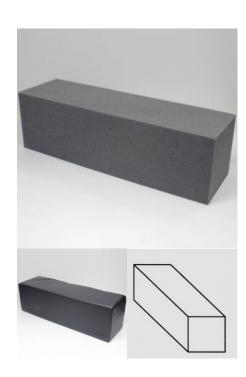

# **POSITIONING FOAM BLOCK 180X180X600MM**

Foam positioning block with a 180x180mm square face at each end.

Foam Options:

- Raw
- Dartex
- Vinyl
- Sealed

#### Read More

**CODE** c-FOAM19

**Price:** 

**Category:** Foams Tag: Foam block