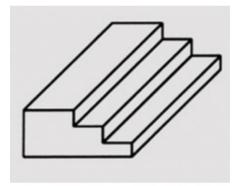

# **POSITIONING FOAM, FINGER STEPPED, 115X55X30MM**

Stepped Finger Sponge RAW, 115x55x30mm

**Read More** 

**CODE** CONS-POS-10051-115055030-RAW

**Price:** \$15.00 excluding GST

**Category:** Foams **Tag:** Finger Foam