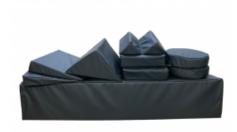

# **POSITIONING SET OF MIXED FOAMS (SET 1)**

Foam wedges and blocks are a key component to creating highquality radiographs.

2x FOAM02 - Circle: 100x50mm
 2x FOAM03 - Small Wedge: 210x75x75mm
 2x FOAM04 - 15° Wedge: 250x250x50mm
 2x FOAM05 - 90° Wedge: 250x180x180mm
 2x FOAM07 - Thin Block: 250x200x50mm
 2x FOAM18 - Block: 200x100x100mm

**CODE** C-FOAM11-1

**Price:** 

**Category:** Foams

Tags: foams, Mixed foams, Positioning Foams, Set of Mixed Foams