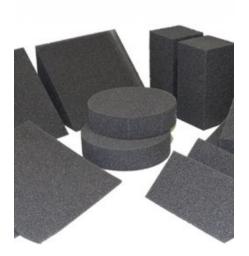

# **POSITIONING SET OF MIXED FOAMS (SET 2)**

#### **SET OF MIXED FOAMS**

Variety of shapes and sizes available, or design your own.

- 2x FOAM02 Circle
- 2x FOAM03 Small Wedge
- 2x FOAM04 15° Wedge
- 1x FOAM05 90° Wedge
- 1x FOAM06 Long 90° Wedge
- 2x FOAM07 Thin Block

CODE C-FOAM11-2

**Price:** 

**Categories:** Foams, Positioning Aids

Tags: foams, mixed, Positioning Aids, Set of Mixed Foams