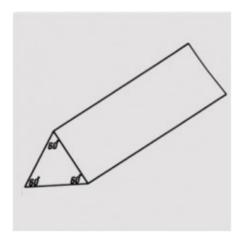

## **POSITIONING FOAM LONG 90° WEDGE 900X180X180MM**

**Foam 90° wedge** with a triangular face at each end 900x180x180mm.

Read More

**CODE** c-FOAM06

**Price:** 

**Category:** Foams

Tag: Foam long 90°wedge

## **POSITIONING FOAM THIN BLOCK 250X200X50MM**

**Rectangular Foam Thin Block**, 250x200mm, 50mm in depth.

Read More

**CODE** c-FOAM07

Price:

Category: Foams
Tag: Foam Thin Block

**600mm Long Foam 90° wedge** with a 2 triangular faces at the ends 180x180x250mm.

Read More

**CODE** c-FOAM08

**Price:** 

**Category:** Foams

Tag: 600mm Long Foam 90° wedge