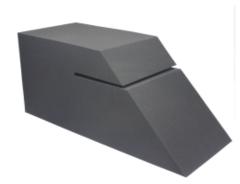

## POSITIONING FOAM INTERCONDYLAR 700X280X300MM

#### **Intercondylar Notch:**

Comes uncovered or have it covered for an extra \$75.65 Exc GST

#### **Read More**

**CODE** CONS-POS-10048-RAW **Price:** \$156.00 excluding GST

**Category:** Foams **Tag:** Intercondylar