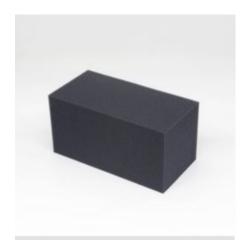

# **POSITIONING FOAM BLOCK 180X180X600MM**

Foam positioning block with a 180x180mm square face at each end.

Foam Options:

- Raw
- Dartex
- Vinyl
- Sealed

#### Read More

**CODE** c-FOAM19

**Price:** 

**Category:** Foams Tag: Foam block