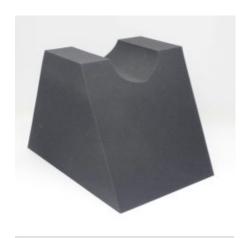

## **POSITIONING FOAM LONG 90° WEDGE 900X180X180MM**

**Foam 90° wedge** with a triangular face at each end 900x180x180mm.

Read More

**CODE** c-FOAM06

**Price:** 

**Category:** Foams

Tag: Foam long 90°wedge