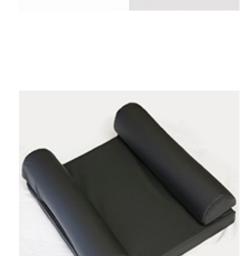

# POSITIONING FOAM, INFANT IMMOBILIZER COVERED WITH DARTEX

#### Infant Immobilizer covered in DARTEX

1 x foam base (450x400x50mm) with 2 x adjustable bolsters (450x100x90mm)

fastened and adjusted by velcro and covered with Dartex

#### Read More

**CODE** c-FOAM60C

Price: \$255.00 excluding GST

**Category:** Foams

Tag: Infant Immobilizer