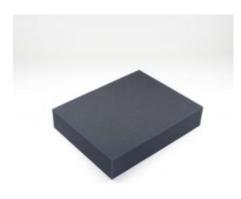

# **POSITIONING FOAM SQUARE BLOCK 250X250X50MM**

Foam Square block

Foam Options:

- Raw
- Dartex
- Vinyl
- Sealed

#### Read More

CODE c-FOAM20

Price:

**Category:** Foams

Tags: Foam, Foam Square block, Positioning Foams