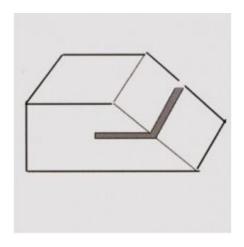

## POSITIONING FOAM INTERCONDYLAR 700X280X300MM

#### **Intercondylar Notch:**

Comes uncovered or have it covered for an extra \$75.65 Exc GST

#### **Read More**

**CODE** CONS-POS-10048-RAW **Price:** \$156.00 excluding GST

**Category:** Foams **Tag:** Intercondylar