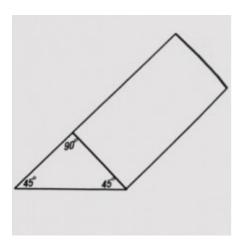

# POSITIONING FOAM 90° WEDGE 250X180X180MM

**Foam 90° Wedge:** With a triangular face at each end 180x180x260mm.

Read More

**CODE** c-FOAM05

**Price:** 

Category: <u>Foams</u>
Tag: <u>Foam 90° Wedge</u>