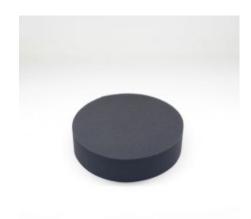

Tag: Small Foam Wedge

**Circle Foam:** Positioning Foam circle with a 200mm diameter and 50mm deep. (Raw or covered in Dartex or Vinyl).

#### Read More

CODE FOAM02

Price:

Category: Foams
Tag: Circle Foam