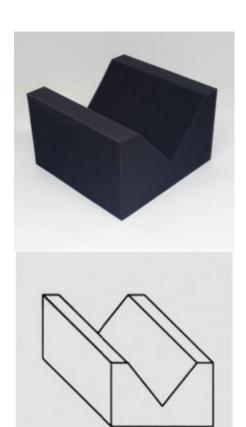

## **POSITIONING FOAM LONG 90° WEDGE 900X180X180MM**

**Foam 90° wedge** with a triangular face at each end 900x180x180mm.

Read More

**CODE** c-FOAM06

**Price:** 

**Category:** Foams

Tag: Foam long 90°wedge