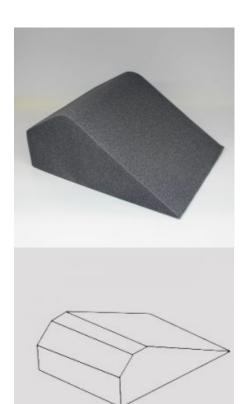

## POSITIONING FOAM 60° WEDGE 900X250X180MM

Foam long 60° wedge 900x250x180mm

Read More

**CODE** c-FOAM09

**Price:** 

**Category:** Foams

Tag: Foam long 60° wedge