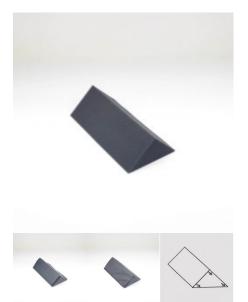

## **POSITIONING FOAM SMALL WEDGE 210X75X75MM**

**Small Foam Wedge:** With a triangular face at each end 75x75x10mm. (Raw or covered in Dartex or Vinyl).

**Read More** 

**CODE** FOAM03

Price:

**Category:** Foams

Tag: Small Foam Wedge

**Circle Foam:** Positioning Foam circle with a 200mm diameter and 50mm deep. (Raw or covered in Dartex or Vinyl).

## **POSITIONING FOAM SMALL WEDGE 210X75X75MM**

**Small Foam Wedge:** With a triangular face at each end 75x75x10mm. (Raw or covered in Dartex or Vinyl).

#### Read More

**CODE** c-FOAM03

Price:

**Category:** Foams

Tag: Small Foam Wedge