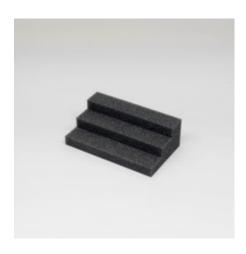

# **POSITIONING FOAM, FINGER STEPPED, 115X55X30MM**

Stepped Finger Sponge RAW, 115x55x30mm

**Read More** 

**CODE** CONS-POS-10051-115055030-RAW

**Price:** \$15.00 excluding GST

**Category:** Foams **Tag:** Finger Foam