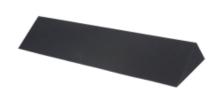

## POSITIONING FOAM 60° WEDGE 900X250X180MM

Foam long 60° wedge 900x250x180mm

Read More

**CODE** c-FOAM09

**Price:** 

**Category:** Foams

Tag: Foam long 60° wedge