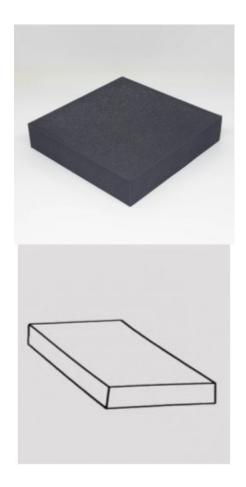

## **POSITIONING FOAM THIN BLOCK 250X200X50MM**

**Rectangular Foam Thin Block**, 250x200mm, 50mm in depth.

Read More

**CODE** c-FOAM07

Price:

Category: Foams
Tag: Foam Thin Block

**600mm Long Foam 90° wedge** with a 2 triangular faces at the ends 180x180x250mm.