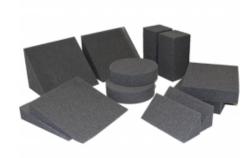

# **POSITIONING SET OF MIXED FOAMS (SET 1)**

Foam wedges and blocks are a key component to creating highquality radiographs.

2x FOAM02 - Circle: 100x50mm
 2x FOAM03 - Small Wedge: 210x75x75mm
 2x FOAM04 - 15° Wedge: 250x250x50mm
 2x FOAM05 - 90° Wedge: 250x180x180mm
 2x FOAM07 - Thin Block: 250x200x50mm
 2x FOAM18 - Block: 200x100x100mm

**CODE** C-FOAM11-1

**Price:** 

**Category:** Foams

Tags: foams, Mixed foams, Positioning Foams, Set of Mixed Foams