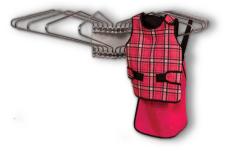

## WALL MOUNT SWING ARM APRON RACK

Wall Mount Swing Arm Apron Rack features 5 individual chrome shoulder shape swing arms that fold flush against the wall. Available in right and left folding models. Simply hang two models side-by-side for a 10 hanger wall console unit.

Read More

CODE C-PRO1005 Price: Category: Personal Radiation Protection Tags: Gown, Lead Gown, Lead gown rack, Rack