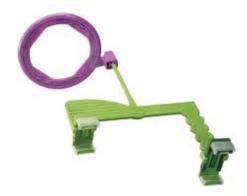

## **UNI-VERSE-ALL SENSOR POSITIONER KIT**

Uni-Verse-All's unique sensor holders snap in and snap out. Use to take Anterior or Posterior/Bite Wing images. Each sensor holder adjusts "on the fly" to hold every size sensor, horizontally or vertically and are fully autoclavable.

**Read More** 

**CODE** C-DEN1027

Price: \$95.00 excluding GST

Categories: Dental, Dental Positioning Aids

Tag: universal sensor holder

ATX Chiropractic Solutions