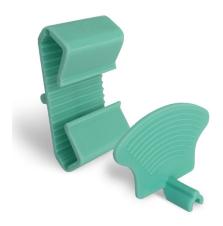

## **ALL-BITE SENSOR HOLDER**

**Read More** 

**CODE** C-DEN1026

**Price:** \$34.00 excluding GST

Categories: Dental, Dental Positioning Aids