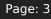

# GADOVIST 1.0 PRE-FILLED SYRINGES (5 X 7.5ML)

### Gadovist (5 x 7.5ml) Pre-filled syringes \*MRI

Gadovist 1.0 is used at the same time as magnetic resonance imaging (MRI) to aid in the detection of known or suspected abnormalities in the body: brain, spinal cord, blood vessels, head and neck region, chest, breast, abdomen, pelvis, kidneys, bones, muscles and heart.

### CTN = (5 x 7.5ml)

Read More CODE C-GEN1056 Price: \$260.00 excluding GST Category: Intravenous Tags: Gadovist, Injectables, MRI, pre-filled, syringe